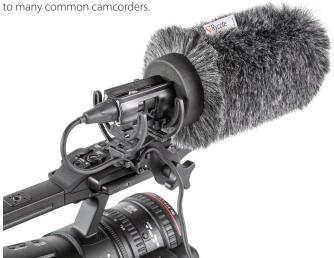

The Softie Lyre Mount with Camera Clamp Adaptor (CCA) allows you to attach a shotgun or rifle microphone to camcorders fitted with a microphone clamp (25 to 27mm diameter) or a boom-pole with 3/8" thread.

The new Softie Lyre Mount with Microphone Holder Replacement (MHR) replaces built-in or accessory camera mounts or clamps, and is supplied with three sets of metric screws (20mm-long M2.5, M3 and M4 types), allowing the mount to be connected directly