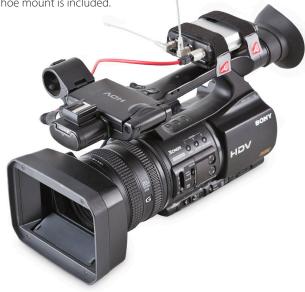

#### Wireless Receiver Camera Bracket

The Rycote Wireless Receiver Camera Bracket MkII is a universal wireless microphone receiver holder used to mount receivers onto a 1/4" mount or flash shoe on any camera.

The bracket features a brass thumbwheel which makes secure mounting easier as well as larger overall dimensions to improve compatibility with receivers. As with the Mk I it has 4 soft grip pads and hook-&-loop straps for securing receivers in place. A shoe mount is included.