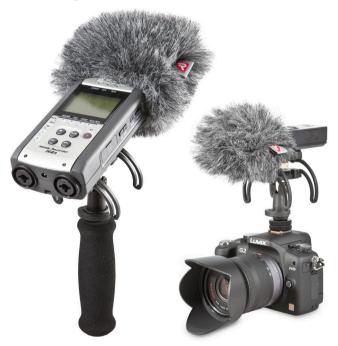

#### **Portable Recorder Solutions**

The solution developed for **Portable Recorder** includes: a Lyrebased suspension for excellent isolation against vibrations, a Mini Windjammer offering up to 12dB wind-noise attenuation, and an Extension Handle to allow for comfortable hand-held use.

The Lyre-based suspension for portable recorders has been designed to offer excellent isolation from vibrations, shocks and handling noise.

| Portable<br>Recorders | Portable<br>Recorder<br>Audio Kit | Suspension | Mini<br>Windjammer |
|-----------------------|-----------------------------------|------------|--------------------|
| Zoom H6               | 046023                            | 041130     | 055454             |
| Zoom H4N              | 046001                            | 041119     | 055438             |
| Zoom H2N              | 046001                            | 041119     | 055439             |
| Sony PCM M10          | 046008                            | 041119     | 055442             |
| Roland R-26           | 046002                            | 041119     | 055419             |
| Tascam DR-40          | 046015                            | 041119     | 055444             |

| This is only a short excerpt from<br>the full range of Portable Recorder<br>Audio Kit available.<br>For more info: visit www.rycote.com,<br>or contact us at sales@rycote.com | Portable Recorder Suspension     | Part no. |
|-------------------------------------------------------------------------------------------------------------------------------------------------------------------------------|----------------------------------|----------|
|                                                                                                                                                                               | Portable Recorder Suspension     | 041119   |
|                                                                                                                                                                               | Portable Recorder Suspensions HD | 041130   |