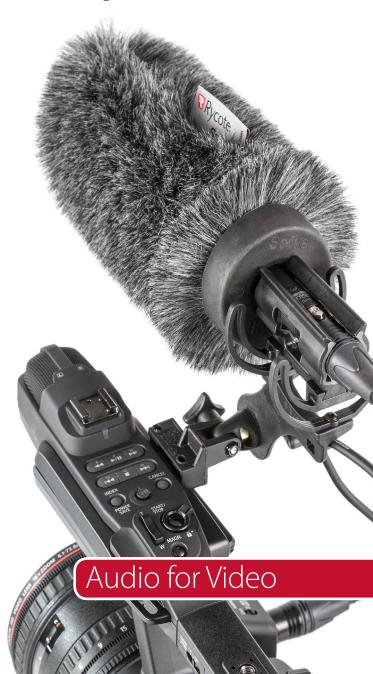

#### Softie Windshield & InVision Lyre Mounts

The **Softie Windshield** is a slip-on, cavity foam windshield with integral fur cover. Designed to offer up to 40dB (100Hz)\* wind-noise attenuation with very little high-frequency loss, the Softie has now become a world-wide standard in the broadcast industry.

The Softie Lyre Mount with Camera Clamp Adaptor (CCA) allows you to attach a shotgun or rifle microphone to camcorders fitted with a microphone clamp (25 to 27mm diameter) or a boom-pole with 3/8" thread.

The new Softie Lyre Mount with Microphone Holder Replacement (MHR) replaces built-in or accessory camera mounts or clamps, and is supplied with three sets of metric screws (20mm-long M2.5, M3 and M4 types), allowing the mount to be connected directly