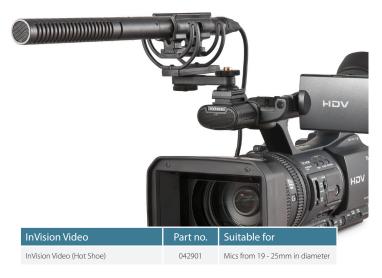

#### InVision Video

**InVision Video Mount** is a versatile microphone shockmount for use with video cameras, camcorders, booms and mic stands.

A lightweight, durable clamp holds the microphone in place, and is itself suspended in two W-shaped patented Lyre mounts, which provide substantially better isolation from camera motor and drive noise and vibrations than traditional on-camera microphone mounts.

| Lyre Mount                                  | Part no. |
|---------------------------------------------|----------|
| InVision Softie Lyre Mount CCA              | 037306   |
| InVision Softie Lyre Mount MHR              | 037324   |
| Universal Softie Mount with Bracket         | 033802   |
| InVision Softie Lyre Mount with Pistol Grip | 033702   |
| 40cm XLR-3F/3M cable (4.8mm)                | 017018   |