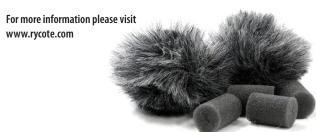

#### Softie Windshield & InVision Lyre Mounts

The **Softie Windshield** is a slip-on, cavity foam windshield with integral fur cover. Designed to offer up to 40dB (100Hz)\* wind-noise attenuation with very little high-frequency loss, the Softie has now become a world-wide standard in the broadcast industry.

| Softie Windshield                                                                                | Part no. | Suitable for                    |  |
|--------------------------------------------------------------------------------------------------|----------|---------------------------------|--|
| 15cm Softie 19/22                                                                                | 033042   | RØDE NTG-2, Sennheiser MKE 600  |  |
| 18 cm Softie 19/22                                                                               | 033053   | RØDE NTG-3, Sennheiser ME 66 K6 |  |
| For additional information about the Softie Windshield product range please visit www.rvcote.com |          |                                 |  |