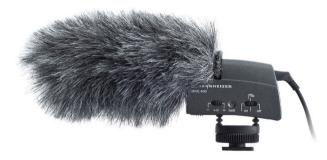

# Mini Windjammer for Camcorders and Hot Shoe Camera Mics

Affordable but offering excellent protection against wind noise, our **Mini Windjammer** are easy-to-fit, slip-on fur covers for use when recording outside with the built-in microphones found on portable camcorders, external camera mics and hand-held reporter microphones.

| Camcorders and Hot Shoe Camera Mics |        |                     |        |
|-------------------------------------|--------|---------------------|--------|
| Canon XF300/XF 305                  | 055412 | RØDE VideoMic GO    | 055455 |
| Canon XF100                         | 055417 | RØDE VideoMic Pro   | 055409 |
| Sennheiser MKE 300                  | 055316 | RØDE VideoMlc       | 055314 |
| Sennehiser MKE 400                  | 055364 | RØDE Stereo Mic Pro | 055430 |
| Shure VP 83                         | 055447 | Sony ECM CG1        | 055203 |
| Shure VP 83F                        | 055447 | Vive Surround Mic   | 055421 |